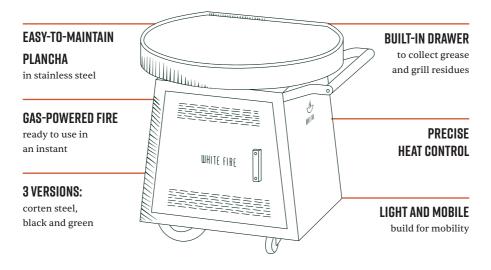

Start it at the touch of a button. The heat builds up quickly and can be controlled precisely, without smoke or ash. The stainless steel plancha does not rust and is easy to maintain. The built-in drawer allows you to quickly remove grease and grill residues. Ideal for those looking for comfort without compromising on atmosphere, fire or taste.

Like the wood-fired models, this appliance is built in thick steel, with an eye for durability and detail. For those who want to combine efficiency with fire pleasure.