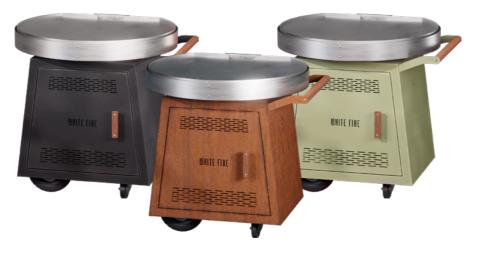

#### **BECOME A DEALER TODAY**

Become a dealer of White Fire today or find a local reseller by contacting our sales team. They would be happy to advice you on our products and services.

| Corten steel | 3165146 |
|--------------|---------|
| Black        | 3165137 |
| Green        | 3165147 |