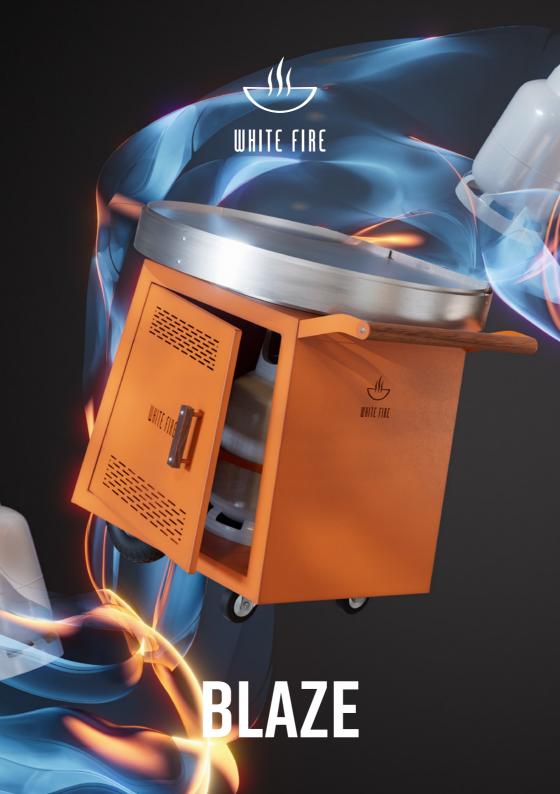

## BLAZE BUILT FOR FIRE POWERED BY GAS

With the Blaze, White Fire improves the well-known concept for outdoor cooking. You enjoy all the advantages of the classic White Fire - the large plancha surface, the well thought-out design, the solid European construction - but with a fire that is immediately ready for use.

Start it at the touch of a button. The heat builds up quickly and can be controlled precisely, without smoke or ash. The stainless steel plancha does not rust and is easy to maintain. The built-in drawer allows you to quickly remove grease and grill residues. Ideal for those looking for comfort without compromising on atmosphere, fire or taste.

Like the wood-fired models, this appliance is built in thick steel, with an eye for durability and detail. For those who want to combine efficiency with fire pleasure.