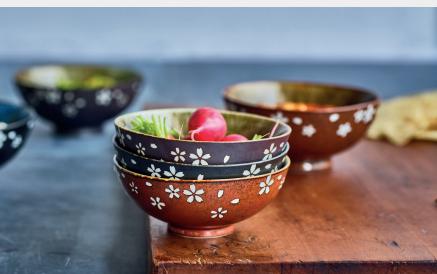

#### THE TASTE OF SHARED JOY

Experience the unique atmosphere of Umami bowls, a series of bowls perfect for sharing snacks, breakfast, sauces, ... Inspired by Eastern cuisine and culture, these bowls bring tasteful cosiness to your table. The warm colour combinations are enhanced by the cheerful flowers and the beautiful reactive glazing on the inside.

### ORIENTAL INSPIRATION AND MAGICAL DETAILS

The Umami bowls are infused with oriental influences, visible in their shape and vibrant accents. The reactive glazing on the inside creates a deep, dark centre that leads your eyes to the heart of the bowl, surrounded by subtle stripes that enhance the magical atmosphere. In this way, the Umami Bowls also become a visual highlight on the table.

#### FRESH FLORAL PATTERNS FOR A CHEERFUL TOUCH

The outside of the Umami bowls is decorated with playful floral patterns, cut out in the glaze for a fresh and cheerful touch. These white accents contrast nicely with the deep, warm colours, adding a light and cheerful note to any dish you serve.

#### LIGHT AND CONVENIENT DESIGN

The Umami bowls are surprisingly light and pleasant to hold. Their compact size makes them ideal for serving small snacks, rice, or a tasty breakfast. Available in two sizes that are close together, they offer versatility and elegance for any occasion.