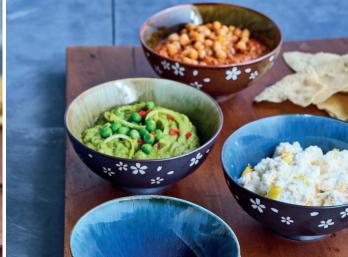

#### THE TASTE OF SHARED JOY

Experience the unique atmosphere of Umami bowls, a series of bowls perfect for sharing snacks, breakfast, sauces, ... Inspired by Eastern cuisine and culture, these bowls bring tasteful cosiness to your table. The warm colour combinations are enhanced by the cheerful flowers and the beautiful reactive glazing on the inside.

### ORIENTAL INSPIRATION AND MAGICAL DETAILS

The Umami bowls are infused with oriental influences, visible in their shape and vibrant accents. The reactive glazing on the inside creates a deep, dark centre that leads your eyes to the heart of the bowl, surrounded by subtle stripes that enhance the magical atmosphere. In this way, the Umami Bowls also become a visual highlight on the table.

#### FRESH FLORAL PATTERNS FOR A CHEERFUL TOUCH

The outside of the Umami bowls is decorated with playful floral patterns, cut out in the glaze for a fresh and cheerful touch. These white accents contrast nicely with the deep, warm colours, adding a light and cheerful note to any dish you serve.

#### LIGHT AND CONVENIENT DESIGN

The Umami bowls are surprisingly light and pleasant to hold. Their compact size makes them ideal for serving small snacks, rice, or a tasty breakfast. Available in two sizes that are close together, they offer versatility and elegance for any occasion.