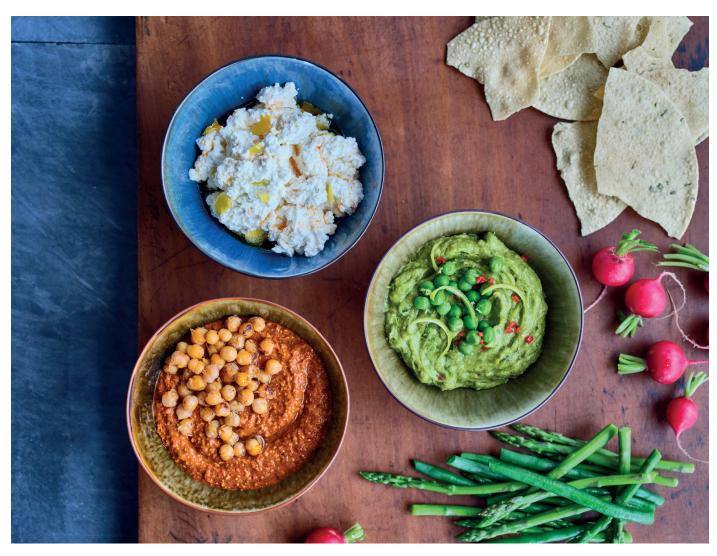

#### THE TASTE OF SHARED JOY

Experience the unique atmosphere of Umami bowls, a series of bowls perfect for sharing snacks, breakfast, sauces, ... Inspired by Eastern cuisine and culture, these bowls bring tasteful cosiness to your table. The warm colour combinations are enhanced by the cheerful flowers and the beautiful reactive glazing on the inside.

#### LIGHT AND CONVENIENT DESIGN

The Umami bowls are surprisingly light and pleasant to hold. Their compact size makes them ideal for serving small snacks, rice, or a tasty breakfast. Available in two sizes that are close together, they offer versatility and elegance for any occasion.