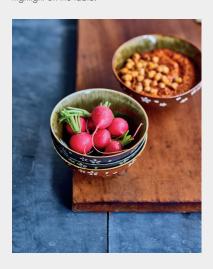

#### THE TASTE OF SHARED JOY

Experience the unique atmosphere of Umami bowls, a series of bowls perfect for sharing snacks, breakfast, sauces, ... Inspired by Eastern cuisine and culture, these bowls bring tasteful cosiness to your table. The warm colour combinations are enhanced by the cheerful flowers and the beautiful reactive glazing on the inside.

### ORIENTAL INSPIRATION AND MAGICAL DETAILS

The Umami bowls are infused with oriental influences, visible in their shape and vibrant accents. The reactive glazing on the inside creates a deep, dark centre that leads your eyes to the heart of the bowl, surrounded by subtle stripes that enhance the magical atmosphere. In this way, the Umami Bowls also become a visual highlight on the table.

#### FRESH FLORAL PATTERNS FOR A CHEERFUL TOUCH

The outside of the Umami bowls is decorated with playful floral patterns, cut out in the glaze for a fresh and cheerful touch. These white accents contrast nicely with the deep, warm colours, adding a light and cheerful note to any dish you serve.

#### LIGHT AND CONVENIENT DESIGN

The Umami bowls are surprisingly light and pleasant to hold. Their compact size makes them ideal for serving small snacks, rice, or a tasty breakfast. Available in two sizes that are close together, they offer versatility and elegance for any occasion.