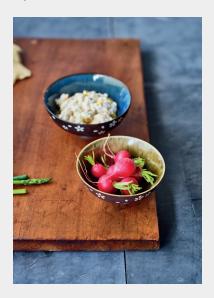

#### THE TASTE OF SHARED JOY

Experience the unique atmosphere of Umami bowls, a series of bowls perfect for sharing snacks, breakfast, sauces, ... Inspired by Eastern cuisine and culture, these bowls bring tasteful cosiness to your table. The warm colour combinations are enhanced by the cheerful flowers and the beautiful reactive glazing on the inside.

### ORIENTAL INSPIRATION AND MAGICAL DETAILS

The Umami bowls are infused with oriental influences, visible in their shape and vibrant accents. The reactive glazing on the inside creates a deep, dark centre that leads your eyes to the heart of the bowl, surrounded by subtle stripes that enhance the magical atmosphere. In this way, the Umami Bowls also become a visual highlight on the table.

#### FRESH FLORAL PATTERNS FOR A CHEERFUL TOUCH

The outside of the Umami bowls is decorated with playful floral patterns, cut out in the glaze for a fresh and cheerful touch. These white accents contrast nicely with the deep, warm colours, adding a light and cheerful note to any dish you serve.

#### LIGHT AND CONVENIENT DESIGN

The Umami bowls are surprisingly light and pleasant to hold. Their compact size makes them ideal for serving small snacks, rice, or a tasty breakfast. Available in two sizes that are close together, they offer versatility and elegance for any occasion.