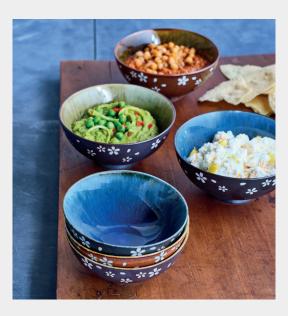

#### THE TASTE OF SHARED JOY

Experience the unique atmosphere of Umami bowls, a series of bowls perfect for sharing snacks, breakfast, sauces, ... Inspired by Eastern cuisine and culture, these bowls bring tasteful cosiness to your table. The warm colour combinations are enhanced by the cheerful flowers and the beautiful reactive glazing on the inside.

### ORIENTAL INSPIRATION AND MAGICAL DETAILS

The Umami bowls are infused with oriental influences, visible in their shape and vibrant accents. The reactive glazing on the inside creates a deep, dark centre that leads your eyes to the heart of the bowl, surrounded by subtle stripes that enhance the magical atmosphere. In this way, the Umami Bowls also become a visual highlight on the table.

#### FRESH FLORAL PATTERNS FOR A CHEERFUL TOUCH

The outside of the Umami bowls is decorated with playful floral patterns, cut out in the glaze for a fresh and cheerful touch. These white accents contrast nicely with the deep, warm colours, adding a light and cheerful note to any dish you serve.

#### LIGHT AND CONVENIENT DESIGN

The Umami bowls are surprisingly light and pleasant to hold. Their compact size makes them ideal for serving small snacks, rice, or a tasty breakfast. Available in two sizes that are close together, they offer versatility and elegance for any occasion.