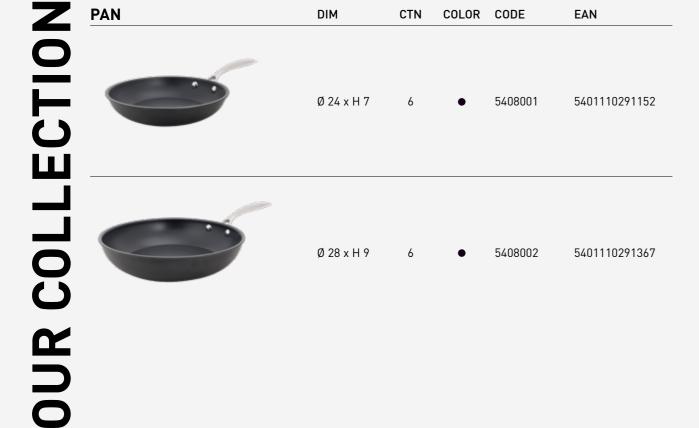

, the coating never flakes or burns, guaranteeing a safe, healthy cooking surface. Built to last and the ultimate investment for passionate home cooks who refuse to compromise on quality, durability or style. Experience the perfect blend of innovation and reliability in every delicious dish you create.



## FIND YOUR MATCH



| IRON/<br>STEEL     | Nonna          | Fusion                     | Fontestic |            |
|--------------------|----------------|----------------------------|-----------|------------|
| STAINLESS<br>STEEL | Cascade  Daily | HexaPro                    | Classic   |            |
| ALUMINUM           | Full Black     | Cerapro  Cerapro  Elegance | Ecodura   | Revolution |
|                    | GOOD           | BETTER                     | BEST      | ULTIMATE   |