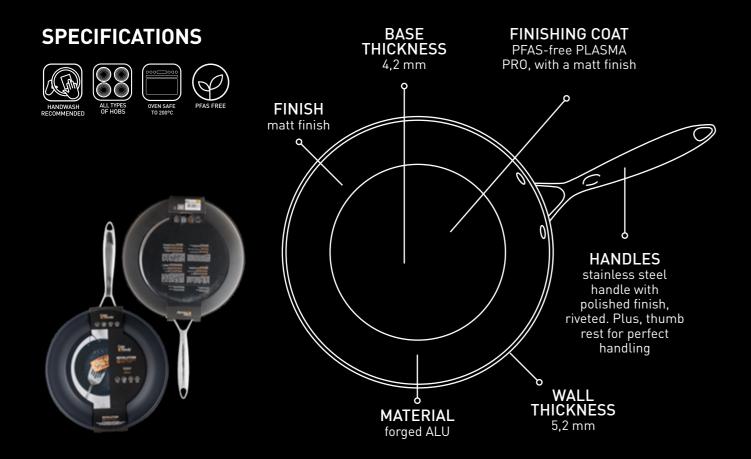

## THE FUTURE OF NON-STICK PANS

Introducing Cosy&Trendy's Revolution range, featuring cutting-edge plasma coating technology that raises the bar for non-stick performance. The ultrahard ceramic layer with micropores offers unparalleled scratch resistance, maintaining a pristine finish for years of intensive use. Even steel sponges are no match for its 9H hardness, many times tougher than conventional PTFE coatings. Revolution pans derive their exceptional non-stick qualities from a thin film of oil that accumulates in the micropores, allowing food to glide effortlessly with minimal fat. These pans can withstand temperatures up to 500°C, ensuring perfect results whether you're searing steak on the stovetop or baking dishes in the oven. Best of all, the coating never flakes or burns, guaranteeing a safe, healthy cooking surface. Built to last and the ultimate investment for passionate home cooks who refuse to compromise on quality, durability or style. Experience the perfect blend of innovation and reliability in every delicious dish you create.