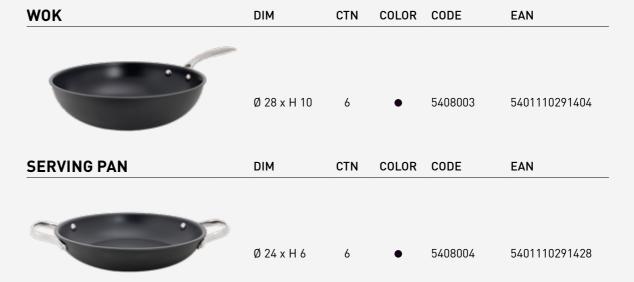

the coating never flakes or burns, guaranteeing a safe, healthy cooking surface. Built to last and the ultimate investment for passionate home cooks who refuse to compromise on quality, durability or style. Experience the perfect blend of innovation and reliability in every delicious dish you create.



## FIND YOUR MATCH



| IRON/<br>STEEL     | Nonna          | Fusion                     | Fontestic |            |
|--------------------|----------------|----------------------------|-----------|------------|
| STAINLESS<br>STEEL | Cascade  Daily | HexaPro                    | Classic   |            |
| ALUMINUM           | Full Black     | Cerapro  Cerapro  Elegance | Ecodura   | Revolution |
|                    | GOOD           | BETTER                     | BEST      | ULTIMATE   |