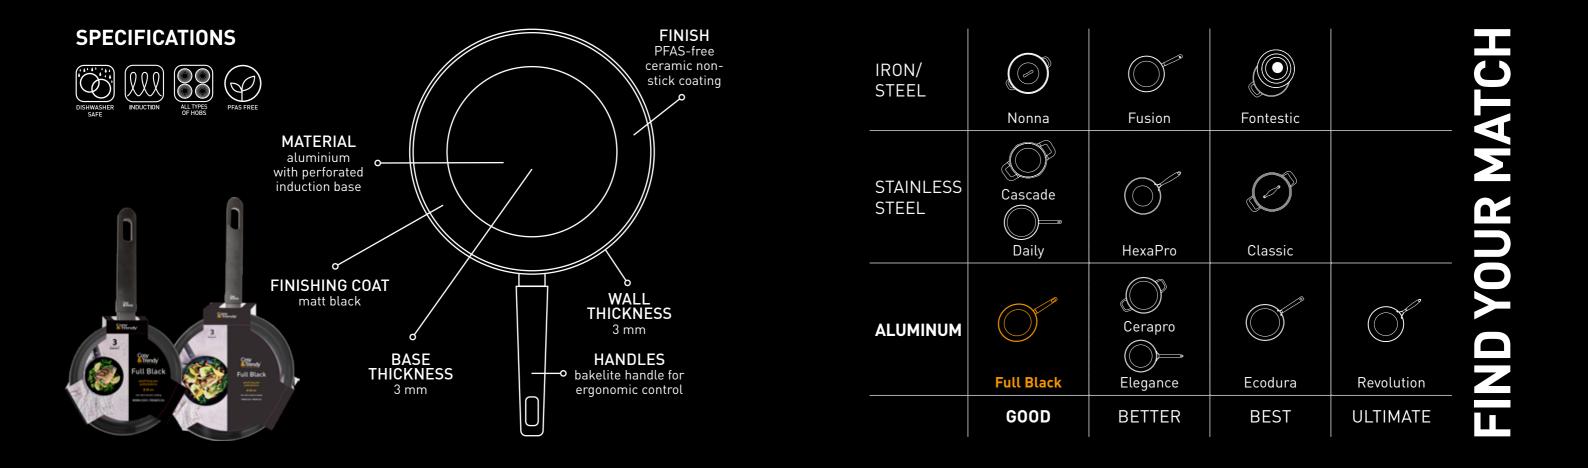

These pans are crafted from aluminum, a superior heat conductor, and feature a PFAS-free ceramic non-stick coating for sublime cooking results. They are also impressively lightweight, with sleek Bakelite handles for optimum cooking comfort.

The Full Black series is compatible with all stoves, including induction, and is dishwasher safe.

| Ζ   | PAN | DIM          | CTN | COLOR | CODE    | EAN           | SAUCEPAN     | DIM                 | CTN      | COLOR      | CODE            | EAN                  |
|-----|-----|--------------|-----|-------|---------|---------------|--------------|---------------------|----------|------------|-----------------|----------------------|
| TIO | 8   | Ø 20 x H 4,5 | 6   | •     | 7167567 | 5400586546858 |              | Ø 16 x H 7,8        | 6        | •          | 4776541         | 5400586549088        |
| LEC | 6   | Ø 24 x H 4,5 | 6   | •     | 1128995 | 5400586548135 | WOK          | DIM                 | CTN      | COLOR      | CODE            | EAN                  |
| COL | 6   | Ø 28 x H 5,5 | 6   | •     | 5239182 | 5400586548425 | PANCAKE PANS | Ø 28 x H 7,8<br>DIM | 6<br>CTN | •<br>COLOR | 6415847<br>CODE | 5400586549460<br>EAN |
| OUR | -   | Ø 32 x H 6   | 6   | •     | 5449831 | 5400586548647 |              | Ø 24 x H 1,8        | 6        | •          | 9546900         | 5400586549200        |