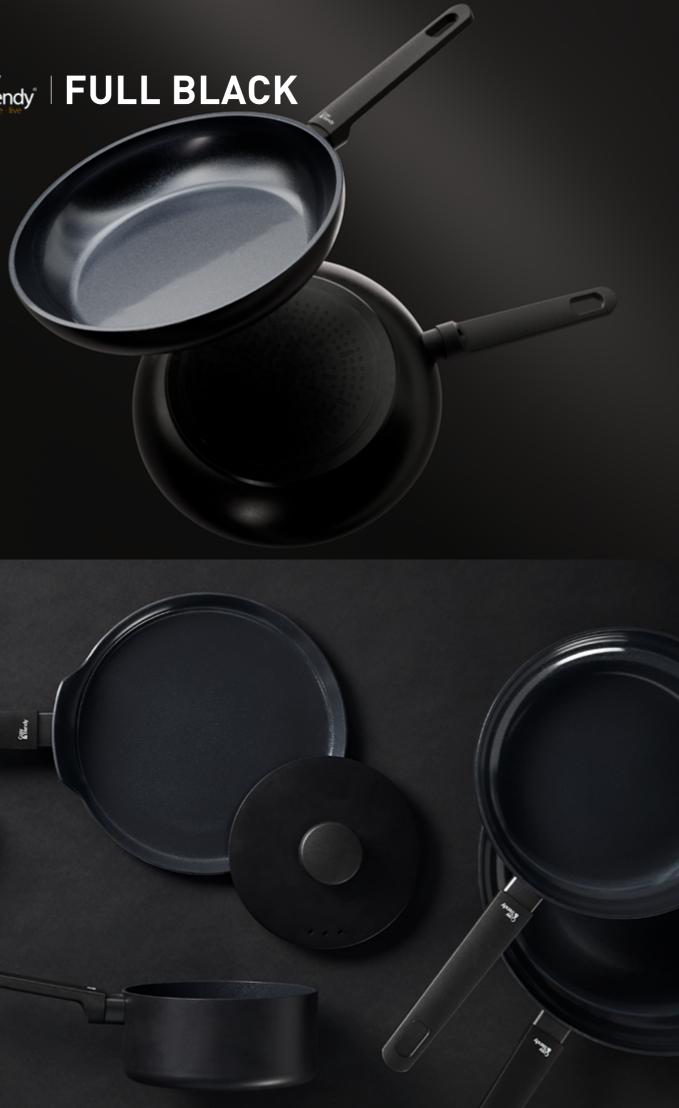

## Cosy Trendy | FULL BLACK

0

Cosy&Trendy info@cosyandtrendy.eu +32 (0) 51 40 27 94

## **AN EYECATCHER IN ANY KITCHEN**

DROP US A LINE & GET IN TOUCH

Cosy&Trendy's Full Black range truly stands out in any contemporary kitchen. Its matt black finish lends an unrivaled minimalist feel, free of shiny parts or connectors. Each piece is reduced to its absolute essence—no frills or superfluous curves—from the heat-resistant Bakelite handle to the lid with three steam outlets.

These pans are crafted from aluminum, a superior heat conductor, and feature a PFAS-free ceramic non-stick coating for sublime cooking results. They are also impressively lightweight, with sleek Bakelite handles for optimum cooking comfort.

The Full Black series is compatible with all stoves, including induction, and is dishwasher safe.

| Ζ   | PAN | DIM          | CTN | COLOR | CODE    | EAN           | SAUCEPAN     | DIM                 | CTN      | COLOR      | CODE            | EAN                  |
|-----|-----|--------------|-----|-------|---------|---------------|--------------|---------------------|----------|------------|-----------------|----------------------|
| TIO | 8   | Ø 20 x H 4,5 | 6   | •     | 7167567 | 5400586546858 |              | Ø 16 x H 7,8        | 6        | •          | 4776541         | 5400586549088        |
| LEC | 6   | Ø 24 x H 4,5 | 6   | •     | 1128995 | 5400586548135 | WOK          | DIM                 | CTN      | COLOR      | CODE            | EAN                  |
| COL | 6   | Ø 28 x H 5,5 | 6   | •     | 5239182 | 5400586548425 | PANCAKE PANS | Ø 28 x H 7,8<br>DIM | 6<br>CTN | •<br>COLOR | 6415847<br>CODE | 5400586549460<br>EAN |
| OUR | -   | Ø 32 x H 6   | 6   | •     | 5449831 | 5400586548647 |              | Ø 24 x H 1,8        | 6        | •          | 9546900         | 5400586549200        |