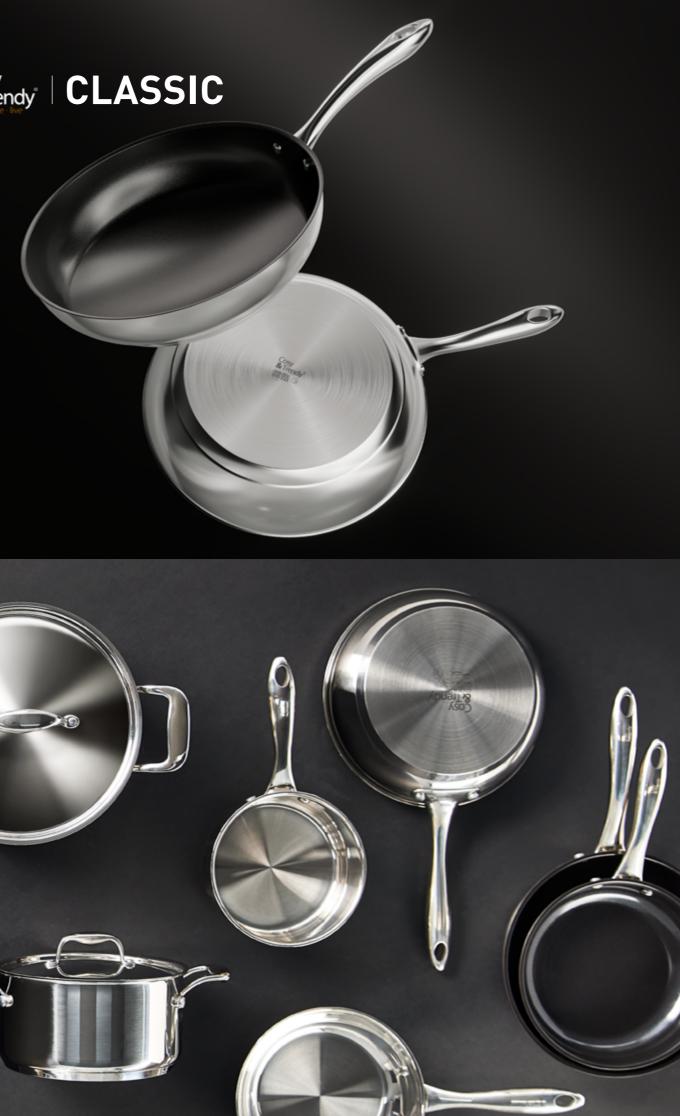

## THE TIMELESS COLLECTION FOR **EVERY KITCHEN**

Cosy&Trendy's Classic collection lives up to its name, offering reliable quality that emphasizes comfort and ease of use. Each piece is crafted from glossy stainless steel with an encapsulated aluminum base, ensuring swift, even heat distribution.

Cosy&Trendy info@cosyandtrendy.eu +32 (0) 51 40 27 94

0 in 4

0

The non-stick pans feature a robust three-layer ceramic-reinforced coating for smooth cooking and effortless cleaning. Inside the pots, handy volume markings help measure liquids precisely, while the lids include a discreet steam vent to prevent boilovers. With options ranging from saucepans and frying pans (both non-stick and stainless steel) to specialized pieces like a pasta pot with a matching strainer, Classic offers a complete culinary arsenal for everyday cooking.