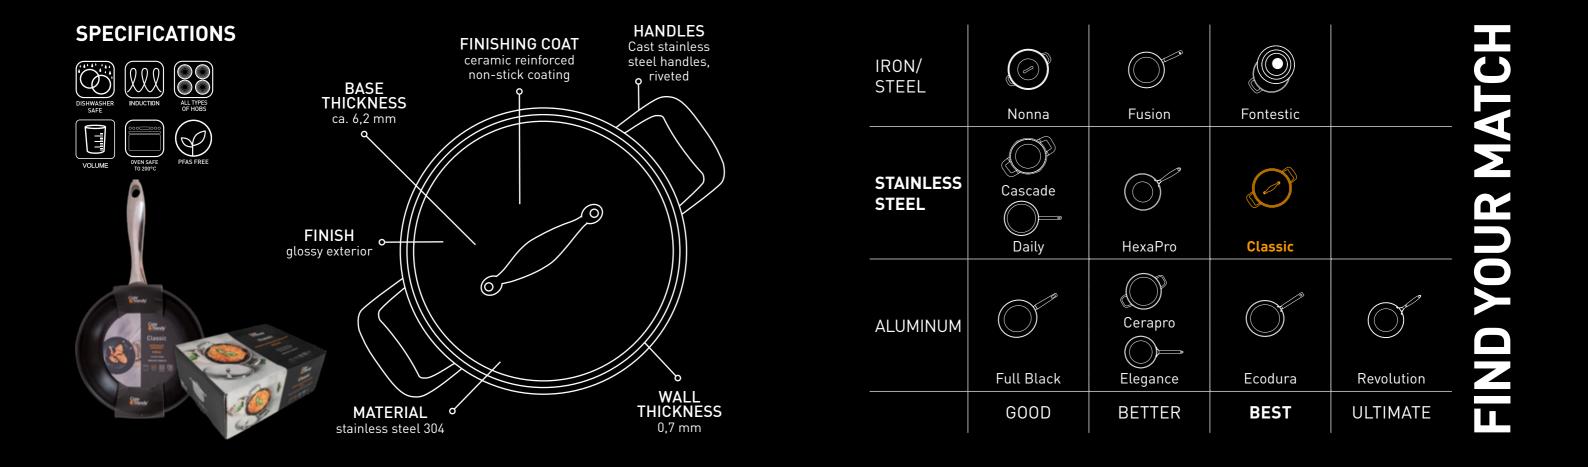

## THE TIMELESS COLLECTION FOR **EVERY KITCHEN**

Cosy&Trendy's Classic collection lives up to its name, offering reliable quality that emphasizes comfort and ease of use. Each piece is crafted from glossy stainless steel with an encapsulated aluminum base, ensuring swift, even heat distribution.

Cosy&Trendy info@cosyandtrendy.eu +32 (0) 51 40 27 94

0 in 4

0

The non-stick pans feature a robust three-layer ceramic-reinforced coating for smooth cooking and effortless cleaning. Inside the pots, handy volume markings help measure liquids precisely, while the lids include a discreet steam vent to prevent boilovers. With options ranging from saucepans and frying pans (both non-stick and stainless steel) to specialized pieces like a pasta pot with a matching strainer, Classic offers a complete culinary arsenal for everyday cooking.

Suitable for all hob types, including induction, these pans are both dishwasher and oven-safe, making them an excellent choice for any home chef seeking uncomplicated reliability.

| COOKING POT | VOL   | DIM  | CTN | COLOR | CODE                  | EAN                            |
|-------------|-------|------|-----|-------|-----------------------|--------------------------------|
|             | 1,6 l | Ø 16 | 6   | •     | 1417901               | 5400586934600                  |
|             | 2,3 l | Ø 18 | 6   | •     | 7202957               | 5400586934624                  |
|             | 3,1 l | Ø 20 | 6   | •     | 8406448               | 5400586934648                  |
|             | 4,2 l | Ø 22 | 6   | •     | 5626903               | 5400586934662                  |
|             | 5,4 l | Ø 24 | 4   | •     | 2582832               | 5400586934686                  |
|             | 8,1 l | Ø 24 | 4   | •     | 3227192               | 5400586934709                  |
| PAN         |       | DIM  | CTN | COLOR | CODE                  | EAN                            |
|             |       | Ø 20 | 6   | •     | 2878208<br>2878208NS2 | 5400586934839<br>5400586934853 |
|             |       | Ø 24 | 6   | •     | 8366450<br>8366450NS2 | 5400586934877<br>5401110228271 |
|             |       | Ø 28 | 6   | •     | 2803315<br>2803315NS2 | 5400586934945<br>5401110228349 |
|             |       | Ø 30 | 6   | •     | 9569686<br>9569686NS2 | 5400586934983<br>5401110228394 |
| WOK         |       | DIM  | CTN | COLOR | CODE                  | EAN                            |
|             |       | Ø 30 | 4   | •     | 9413827               | 5400586935027                  |