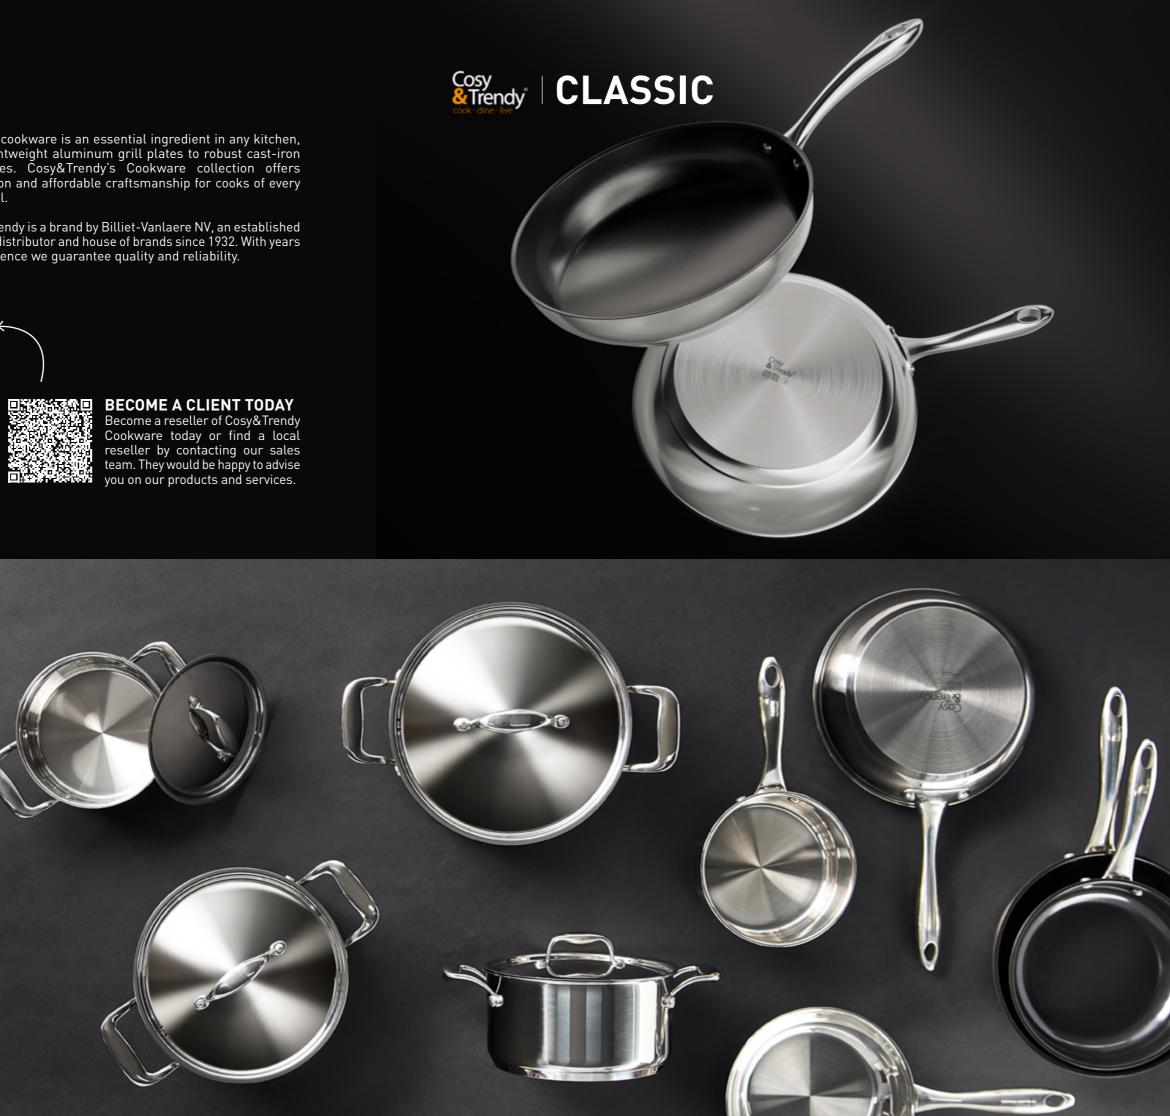

DROP US A LINE & GET IN TOUCH

Reliable cookware is an essential ingredient in any kitchen, from lightweight aluminum grill plates to robust cast-iron casseroles. Cosy&Trendy's Cookware collection offers inspiration and affordable craftsmanship for cooks of every skill level.

Cosy&Trendy is a brand by Billiet-Vanlaere NV, an established master-distributor and house of brands since 1932. With years of experience we guarantee guality and reliability.

Cookware today or find a local reseller by contacting our sales team. They would be happy to advise you on our products and services.

## THE TIMELESS COLLECTION FOR **EVERY KITCHEN**

Cosy&Trendy's Classic collection lives up to its name, offering reliable quality that emphasizes comfort and ease of use. Each piece is crafted from glossy stainless steel with an encapsulated aluminum base, ensuring swift, even heat distribution.

Cosy&Trendy info@cosyandtrendy.eu +32 (0) 51 40 27 94

0 in 4

0

The non-stick pans feature a robust three-layer ceramic-reinforced coating for smooth cooking and effortless cleaning. Inside the pots, handy volume markings help measure liquids precisely, while the lids include a discreet steam vent to prevent boilovers. With options ranging from saucepans and frying pans (both non-stick and stainless steel) to specialized pieces like a pasta pot with a matching strainer, Classic offers a complete culinary arsenal for everyday cooking.